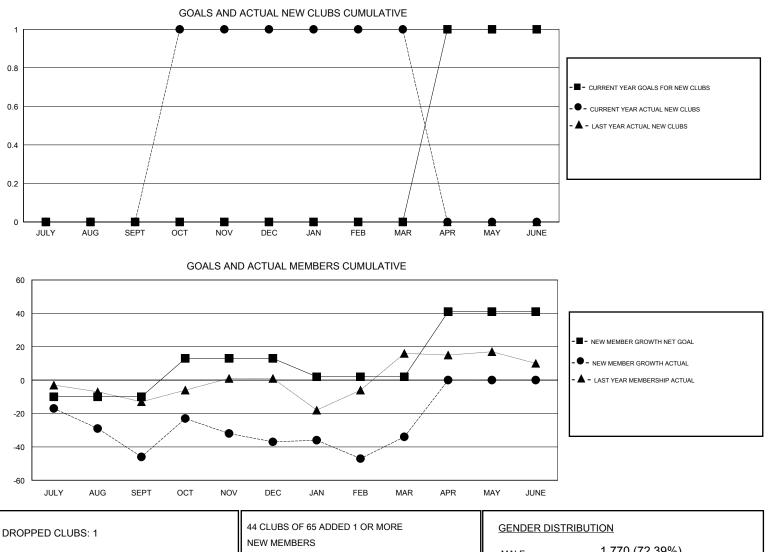

## CNAT. Judy Hankom

| GMT: Judy Ha                                                | ankom            | L                | OCATION MINNESO  | ГА                                                          |                                                                |                                                              | GMT CA                                             |  |
|-------------------------------------------------------------|------------------|------------------|------------------|-------------------------------------------------------------|----------------------------------------------------------------|--------------------------------------------------------------|----------------------------------------------------|--|
|                                                             | Clu              | bs               |                  | Members                                                     |                                                                |                                                              |                                                    |  |
|                                                             | RESULTS FO       | R 2016-2017      |                  | RESULTS FOR 2016-2017                                       |                                                                |                                                              |                                                    |  |
| QUARTER                                                     | NEW CLUB GOAL    | NEW CLUBS        | DROPPED CLUBS    | QUARTER                                                     | NEW MEMBER GROWTH<br>NET GOAL (not reinstated<br>or transfers) | NEW MEMBER<br>GROWTH ACTUAL (not<br>reinstated or transfers) | DROPPED<br>MEMBERS ACTUAL<br>(including transfers) |  |
| JULY/AUG/SEPT<br>OCT/NOV/DEC<br>JAN/FEB/MAR<br>APR/MAY/JUNE | 0<br>0<br>0<br>1 | 0<br>1<br>0<br>0 | 1<br>0<br>0<br>0 | JULY/AUG/SEPT<br>OCT/NOV/DEC<br>JAN/FEB/MAR<br>APR/MAY/JUNE | -10<br>23<br>-11<br>39                                         | 32<br>53<br>58<br>0                                          | 78<br>44<br>55<br>0                                |  |

| DROPPED CLUBS: 1 |     | 44 CLUBS OF 65 ADDED 1 OR MORE<br>NEW MEMBERS | GENDER DISTRIBUTION        |                |     |
|------------------|-----|-----------------------------------------------|----------------------------|----------------|-----|
|                  |     |                                               | MALE                       | 1,770 (72.39%) |     |
|                  |     |                                               | FEMALE                     | 675 (27.61%)   |     |
| DROPPED MEMBERS  |     |                                               |                            |                |     |
| DECEASED         | 29  | CLICK HERE FOR CUMULATIVE                     | TOTAL FAMILY UNIT MEMBERS  |                | 385 |
| CLUB CANCELLED   | 0   | MEMBERSHIP DATA                               | FAMILY MEMBERS PAYING HALF |                | 100 |
| OTHER            | 148 |                                               |                            |                | 193 |
| TOTAL            | 177 |                                               |                            |                |     |
|                  | -   |                                               |                            |                | 193 |